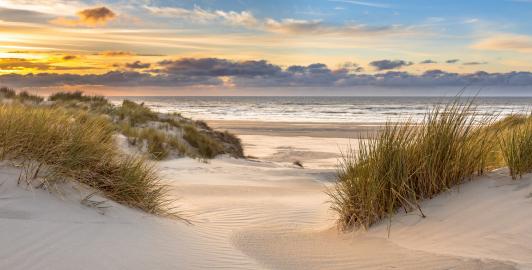

#### INTRODUCTION

The Plantscape Beach Postcard is a fun and creative way to bring a little bit of coastal serenity to your space. The flowing water implies subtle movement and the three dimensional plants bring the image into the real world. Form your own path or coast and create the perfect backdrop for your space.

### EXPERIENCE **FLOW**

The push and pull of the coast line across a beach lulls a visitor into a blissful sense of calm. Let the gentle breeze and setting sun inspire nostalgic glimpses into a life on the beach. Hear the rustling of the grasses as the sand grazes the surface.