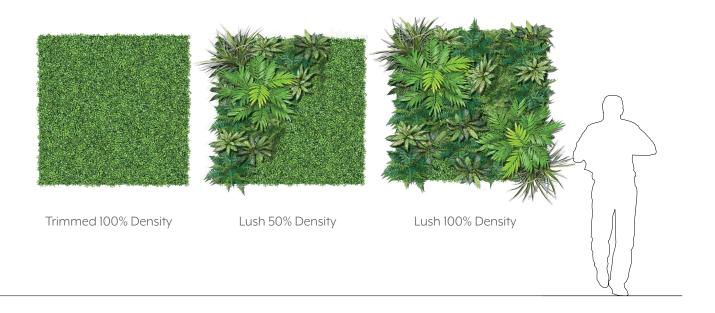

#### INTRODUCTION

The Plantscape Beach Postcard is a fun and creative way to bring a little bit of coastal serenity to your space. The flowing water implies subtle movement and the three dimensional plants bring the image into the real world. Form your own path or coast and create the perfect backdrop for your space.

















### EXPERIENCE **FLOW**

The push and pull of the coast line across a beach lulls a visitor into a blissful sense of calm. Let the gentle breeze and setting sun inspire nostalgic glimpses into a life on the beach. Hear the rustling of the grasses as the sand grazes the surface.



**EXPLODED VIEW** 





### **ELEVATIONS**







#### **GREENERY CONFIGURATIONS**







#### THERMALEAF® FOLIAGE SYSTEMS

We offer foliage systems for every project and environment type, ranging from live plants to preserved options, to long-lasting replica greenery. Interior vegetation must pass strict fire codes, and ThermaLeaf® greenery ensures fire code compliance as the safest commercially available foliage - that means complete design flexibility with guaranteed feasibility.



#### REPLICA GREENERY

Replica greenery is the most versatile indoor foliage system, with a massive variety of plant types that can be mixed and matched regardless of atmospheric conditions.







### PRESERVED GREENERY

Preserved greenery maintains the appearance of live plants with less ongoing maintenance. While not every plant can be preserved, certain fronds and reindeer moss remain inc