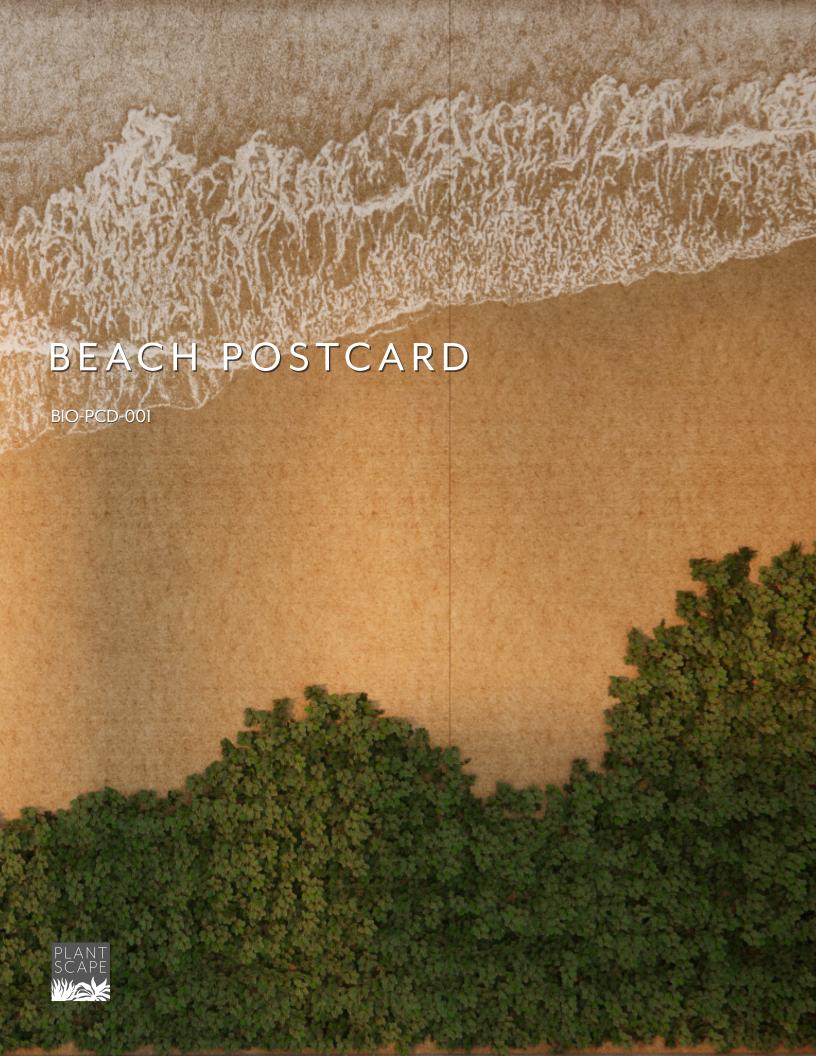

#### INTRODUCTION

The Plantscape Beach Postcard is a fun and creative way to bring a little bit of coastal serenity to your space. The flowing water implies subtle movement and the three dimensional plants bring the image into the real world. Form your own path or coast and create the perfect backdrop for your space.

### EXPERIENCE **FLOW**

The push and pull of the coast line across a beach lulls a visitor into a blissful sense of calm. Let the gentle breeze and setting sun inspire nostalgic glimpses into a life on the beach. Hear the rustling of the grasses as the sand grazes the surface.