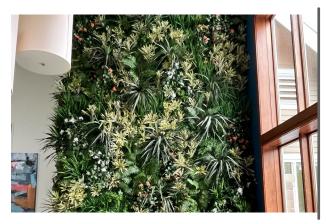

#### THERMALEAF® FOLIAGE SYSTEMS

We offer foliage systems for every project and environment type, ranging from live plants to preserved options, to long-lasting replica greenery. Interior vegetation must pass strict fire codes, and ThermaLeaf® greenery ensures fire code compliance as the safest commercially available foliage - that means complete design flexibility with guaranteed feasibility.

#### REPLICA GREENERY

Replica greenery is the most versatile indoor foliage system, with a massive variety of plant types that can be mixed and matched regardless of atmospheric conditions.