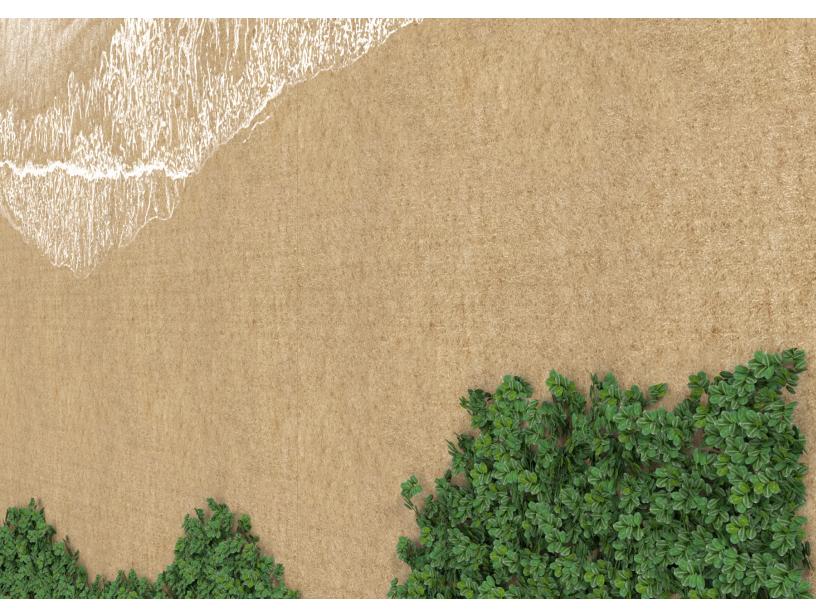

#### INTRODUCTION

The Plantscape Beach Postcard is a fun and creative way to bring a little bit of coastal serenity to your space. The flowing water implies subtle movement and the three dimensional plants bring the image into the real world. Form your own path or coast and create the perfect backdrop for your space.

















### EXPERIENCE **FLOW**

The push and pull of the coast line across a beach lulls a visitor into a blissful sense of calm. Let the gentle breeze and setting sun inspire nostalgic glimpses into a life on the beach. Hear the rustling of the grasses as the sand grazes the surface.



**EXPLODED VIEW** 





### **ELEVATIONS**







#### **GREENERY CONFIGURATIONS**







#### THERMALEAF® FOLIAGE SYSTEMS

We offer foliage systems for every project and environment type, ranging from live plants to preserved options, to long-lasting replica greenery. Interior vegetation must pass strict fire codes, and ThermaLeaf® greenery ensures fire code compliance as the safest commercially available foliage - that means complete design flexibility with guaranteed feasibility.



#### REPLICA