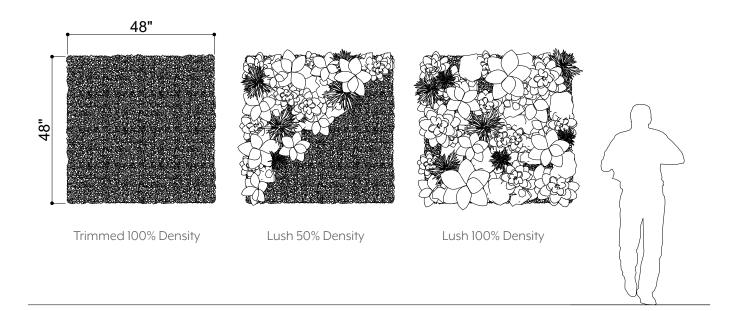

#### INTRODUCTION

The Plantscape Beach Postcard is a fun and creative way to bring a little bit of coastal serenity to your space. The flowing water implies subtle movement and the three dimensional plants bring the image into the real world. Form your own path or coast and create the perfect backdrop for your space.

















### EXPERIENCE **FLOW**

The push and pull of the coast line across a beach lulls a visitor into a blissful sense of calm. Let the gentle breeze and setting sun inspire nostalgic glimpses into a life on the beach. Hear the rustling of the grasses as the sand grazes the surface.



**EXPLODED VIEW** 





### **ELEVATIONS**







#### **GREENERY CONFIGURATIONS**







#### THERMALEAF® FOLIAGE SYSTEMS

We offer foliage systems for every project and environment type, ranging from live plants to preserved options, to long-lasting replica greenery. Interior vegetation must pass strict fire codes, and ThermaLeaf® greenery ensures fire code compliance as the safest commercially available foliage - that means complete design flexibility with guaranteed feasibility.



#### REPLICA GREENERY

Replica greenery is the most versatile indoor foliage system, with a massive variety of plant types that can be mixed and matched regardless of atmospheric conditions.







### PRESERVED GREENERY

Preserved greenery maintains the appearance of live plants with less ongoing maintenance. While not every plant can be preserved, certain fronds and reindeer moss remain i