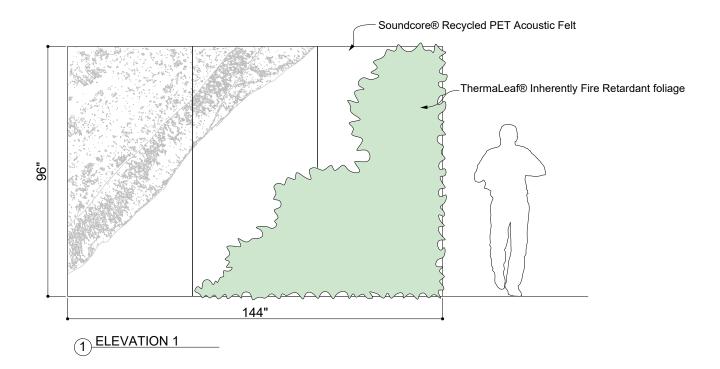

#### INTRODUCTION

The Plantscape Beach Postcard is a fun and creative way to bring a little bit of coastal serenity to your space. The flowing water implies subtle movement and the three dimensional plants bring the image into the real world. Form your own path or coast and create the perfect backdrop for your space.

















### EXPERIENCE **FLOW**

The push and pull of the coast line across a beach lulls a visitor into a blissful sense of calm. Let the gentle breeze and setting sun inspire nostalgic glimpses into a life on the beach. Hear the rustling of the grasses as the sand grazes the surface.



**EXPLODED VIEW** 





### **ELEVATIONS**







#### **GREENERY CONFIGURATIONS**







#### THERMALEAF® FOLIAGE SYSTEMS

We offer foliage systems for every project and environment type, ranging from live plants to preserved options, to long-lasting replica greenery. Interior vegetation must pass strict fire codes, and ThermaLeaf® greenery ensures fire code compliance as the safest commercially available foliage - that means complete design flexibility with guaranteed feasibility.



#### REPLICA GREENERY

Replica greenery is the most versatile indoor foliage system, with a massive variety of plant types that can be mixed and matched regardless of atmospheric conditions.







### PRESERVED GREENERY

Preserved greenery maintains the appearance of live plants with less ongoing maintenance. While not every plant can be preserved, c