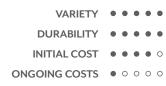

#### REPLICA GREENERY

Replica greenery is the most versatile indoor foliage system, with a massive variety of plant types that can be mixed and matched regardless of atmospheric conditions.

### PRESERVED GREENERY

Preserved greenery maintains the appearance of live plants with less ongoing maintenance. While not every plant can be preserved, certain fronds and reindeer moss remain incredibly popular choices.

#### LIVE GREENERY

Live greenery has a soothing presence and invokes a greater sense of wellness and sustainability. Some conditions may limit the viability of live greenery, as it is climate-sensitive and requires ongoing care.