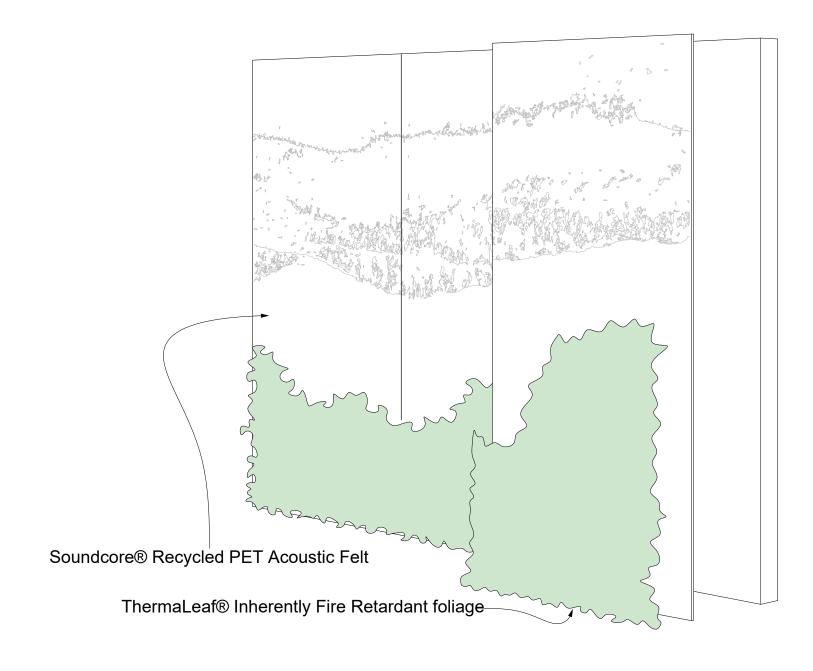

**EXPLODED VIEW** 

### SPECIFICATIONS

| PRODUCT ID     | BIO-PCD-001                                                                          |
|----------------|--------------------------------------------------------------------------------------|
| CONTENT        | ThermaLeaf® Inherently Fire Retardant Foliage, Soundcore® Recycled PET Acoustic Felt |
| DURABILITY     | Impact resistant, shock absorbant                                                    |
| WEATHERING     | Non-deteriorating, non-hygroscopic, colorfast                                        |
| MAINTENANCE    | Clean with vacuum or light dusting                                                   |
| WARRANTY       | Comes with industry-leading standard warranty                                        |
| ENVIRONMENTAL  | LEEDv4, VOC free, 100% recyclable, non-toxic, non-allergenic, anti-microbial         |
| INSTALLATION   | Plantscape Installation Systems are product specific                                 |
| ACOUSTICS      | Provides acoustic dampening                                                          |
| FLAMMABILITY   | ASTM E84: Class A                                                                    |
| SUSTAINABILITY | Made from 60% recycled content and is 100% recyclable                                |