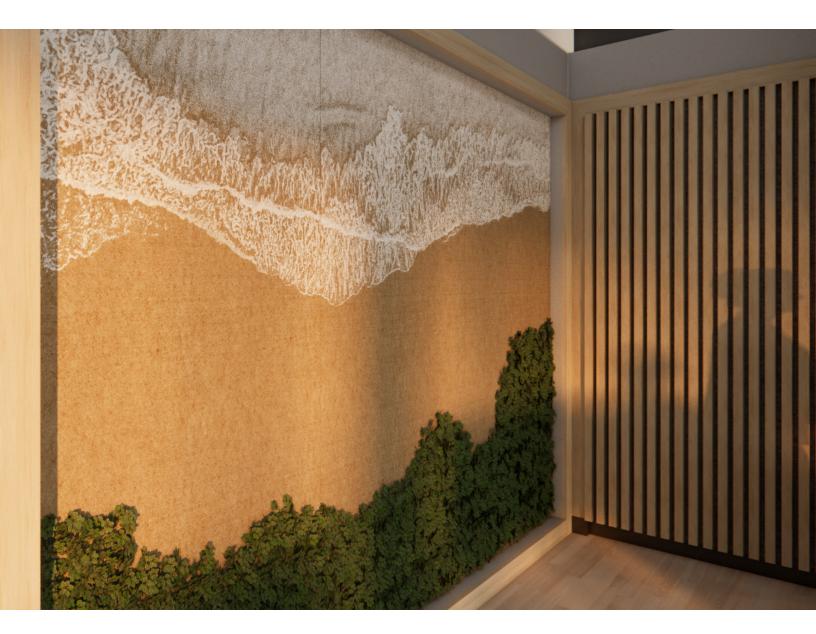

#### INTRODUCTION

The Plantscape Beach Postcard is a fun and creative way to bring a little bit of coastal serenity to your space. The flowing water implies subtle movement and the three dimensional plants bring the image into the real world. Form your own path or coast and create the perfect backdrop for your space.

















### EXPERIENCE **FLOW**

The push and pull of the coast line across a beach lulls a visitor into a blissful sense of calm. Let the gentle breeze and setting sun inspire nostalgic glimpses into a life on the beach. Hear the rustling of the grasses as the sand grazes the surface.



**EXPLODED VIEW** 





### **ELEVATIONS**







#### **GREENERY CONFIGURATIONS**







#### THERMALEAF® FOLIAGE SYSTEMS

We offer foliage systems for every project and environm