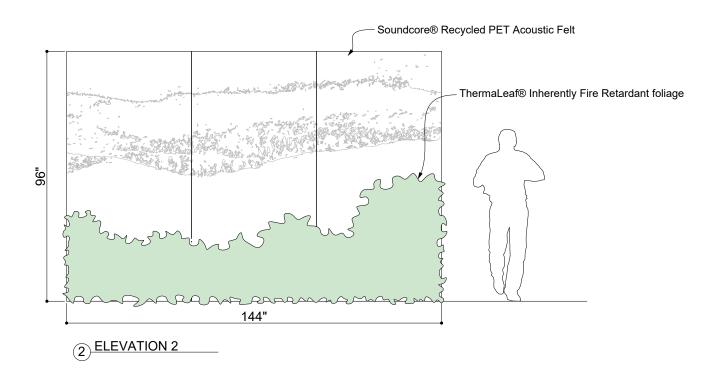

#### INTRODUCTION

The Plantscape Beach Postcard is a fun and creative way to bring a little bit of coastal serenity to your space. The flowing water implies subtle movement and the three dimensional plants bring the image into the real world. Form your own path or coast and create the perfect backdrop for your space.

















### EXPERIENCE **FLOW**

The push and pull of the coast line across a beach lulls a visitor into a blissful sense of calm. Let the gentle breeze and setting sun inspire nostalgic glimpses into a life on the beach. Hear the rustling of the grasses as the sand grazes the surface.



**EXPLODED VIEW** 





### **ELEVATIONS**







#### **GREENERY CONFIGURATIONS**







#### THERMALEAF® FOLIAGE SYSTEMS

We offer foliage systems for every project and environment type, ranging from live plants to preserved options, to long-lasting replica greenery. Interior vegetation must pass strict fire codes, and ThermaLeaf® greenery ensures fire code compliance as the safest commercially available foliage - that means complete design flexibility with guaranteed feasibility.



#### REPLICA GREENERY

Replica greenery is the most versatile indoor foliage system, with a massive variety of plant types that can be mixed and matched regardless of atmospheric conditions.







### PRESERVED GREENERY

Preserved greenery maintains the appearance of live plants with less ongoing maintenance. While not every plant can be preserved, cer